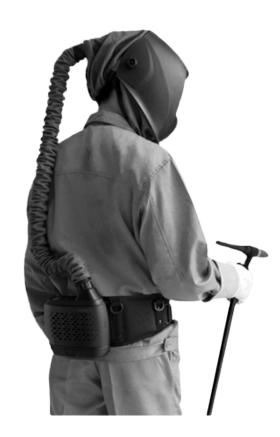

# Automatic welding mask with filtration Freflow V1

This welding mask Kühtreiber Freflow V1 is designed for welding by arc method (MMA, MIG/MAG, TIG DC and TIG AC), welding by micro-plasma, welding by gas and plasma-cutting. Because of the grinding funcition is ready for using to protect of the face and head of the welder during grinding.

## FILTER-VENTILATION UNIT

| Air flow rate        | Low speed 170 I/min.<br>High speed 210 I/min.                                  |  |
|----------------------|--------------------------------------------------------------------------------|--|
| Type of battery      | Rechargeable battery<br>Li-lon 14,4 V; 3,1 Ah;                                 |  |
| Battery duration     | 9 hours                                                                        |  |
| Battery charge time  | 3 hours                                                                        |  |
| Battery life         | 550 charges                                                                    |  |
| Efficiency           | Efficiency 99,97%; protection against solid particles and highly toxic liquids |  |
| Operating conditions | -5 °C to 55 °C                                                                 |  |
| Weight               | 1020 g                                                                         |  |
| Power supply         | 16,8 V DC / 4,0 A                                                              |  |