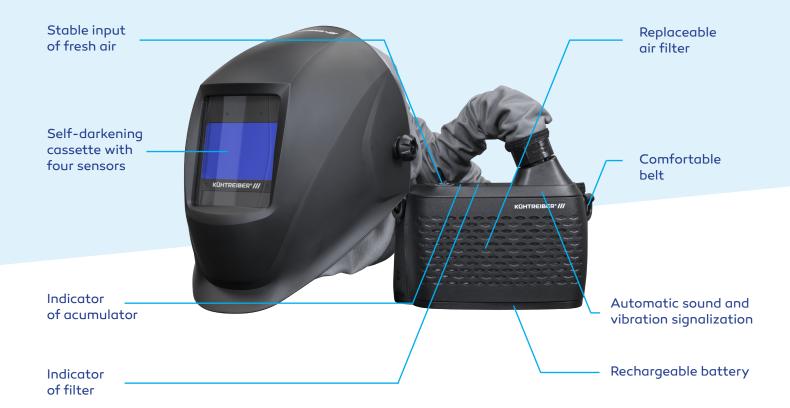

# Automatic welding mask with filtration Freflow V1

This welding mask Kühtreiber Freflow V1 is designed for welding by arc method (MMA, MIG/MAG, TIG DC and TIG AC), welding by micro-plasma, welding by gas and plasma-cutting. Because of the grinding funcition is ready for using to protect of the face and head of the welder during grinding.

### **SELF-DARKENING WELDING MASK FREFLOW V1**

| Aria of vision       | 100 x 60 mm                    |
|----------------------|--------------------------------|
| Number of sensors    | 4                              |
| Range of darknes     | DIN 9-13                       |
| Time of start        | 1/25000 s                      |
| Source of energy     | Solar cell + battery 2x CR2450 |
| Function of grinding | YES                            |
| Welding current TIG  | ≥ 2 A                          |
| Weight               | 440 g                          |

## FILTER-VENTILATION UNIT

| Air flow rate        | Low speed 170 I/min.<br>High speed 210 I/min.                                  |  |
|----------------------|--------------------------------------------------------------------------------|--|
| Type of battery      | Rechargeable battery<br>Li-lon 14,4 V; 3,1 Ah;                                 |  |
| Battery duration     | 9 hours                                                                        |  |
| Battery charge time  | 3 hours                                                                        |  |
| Battery life         | 550 charges                                                                    |  |
| Efficiency           | Efficiency 99,97%; protection against solid particles and highly toxic liquids |  |
| Operating conditions | -5 °C to 55 °C                                                                 |  |
| Weight               | 1020 g                                                                         |  |
| Power supply         | 16,8 V DC / 4,0 A                                                              |  |

# ADVANTAGES:

- Protect the eyes and face from harmful radiation UV and IR
- The self-darkenning cassette is equipped with 4 sensors
- Continuous adjustment of settings of darkness 9 13 DIN
- Continuous adjustment of settings of sensitivity
- Universal setting of head cross, self-darkening cassettes, filter-unit for ideal working conditions
- The efficiency of the filter unit 99.97 %
- Easy using and maintain
- High performance and comfort for acceptable price